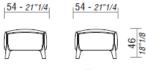

## Product: ARMCHAIR

Products family suitable for being used in different areas from residential to commercial spaces, from offices to contract & hotels.

Designed as a combination of single pieces, *Polpetta* gives to customers the possibility to be fully customizable by combining different colors and finishes.

## **TECHNICAL FEATURES**

**Structure:** armchairs, sofas and pouf with load-bearing structure in Beech and Poplar wood and spring system with elastic bands.

**Padding:** padding in expended density-differentiated Polyurethane and dacron.

**Base:** feet upholstered in fabric. Fixed cover.

## DIMENSIONS



POLPETTA, W87 armchair.







POLPETTA MINI, W81 armchair.

## FINISHES

**Upholstery:** Smart Office - Fabric cat.B, F, G, L, Leather and Extra Leather.



POLPETTA, pouf.