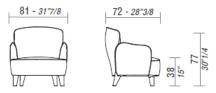

## Product: ARMCHAIR

Products family suitable for being used in different areas from residential to commercial spaces, from offices to contract & hotels.

Designed as a combination of single pieces, *Polpetta* gives to customers the possibility to be fully customizable by combining different colors and finishes.

## **TECHNICAL FEATURES**

**Structure:** armchairs, sofas and pouf with load-bearing structure in Beech and Poplar wood and spring system with elastic bands.

**Padding:** padding in expended density-differentiated Polyurethane and dacron.

**Base:** feet upholstered in fabric. Fixed cover.

## DIMENSIONS



POLPETTA, W87 armchair.







POLPETTA MINI, W81 armchair.

## FINISHES

**Upholstery:** Smart Office - Fabric cat.B, F, G, L, Leather and Extra Leather.



POLPETTA, pouf.