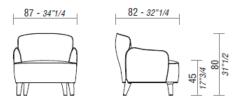

## Product: ARMCHAIR

Products family suitable for being used in different areas from residential to commercial spaces, from offices to contract & hotels.

Designed as a combination of single pieces, *Polpetta* gives to customers the possibility to be fully customizable by combining different colors and finishes.

## **TECHNICAL FEATURES**

**Structure:** armchairs, sofas and pouf with load-bearing structure in Beech and Poplar wood and spring system with elastic bands.

**Padding:** padding in expended density-differentiated Polyurethane and dacron.

**Base:** feet upholstered in fabric. Fixed cover.

## DIMENSIONS



POLPETTA, W87 armchair.







POLPETTA MINI, W81 armchair.

## FINISHES

**Upholstery:** Smart Office - Fabric cat.B, F, G, L, Leather and Extra Leather.



POLPETTA, pouf.